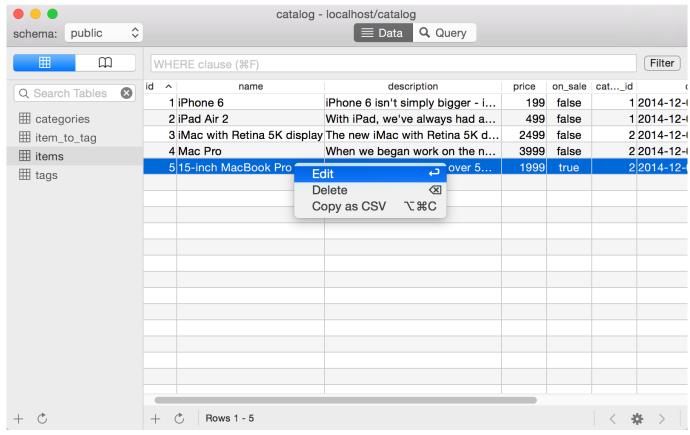

A Ouery For Mac

1/5

A Query For Mac

2/5

Follow these steps: • Go to a Web page that has the Web tables that you want to put in Excel.. Web queries work with HTML tables, not pictures of tables, Adobe Flash, PDF, or other formats.