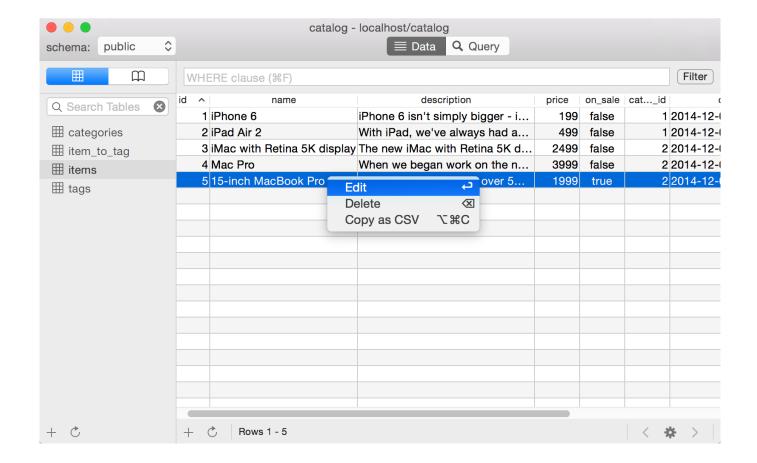

A Ouery For Mac

1/5

A Query For Mac

2/5

Follow these steps: • Go to a Web page that has the Web tables that you want to put in Excel.. Web queries work with HTML tables, not pictures of tables, Adobe Flash, PDF, or other formats.